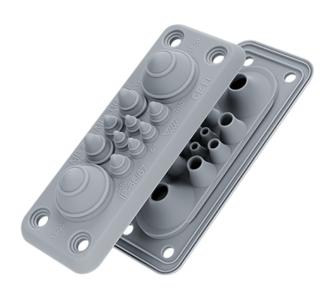

**Date:** 18-Jun-2025

| Description                              | MB 5/11                                         |
|------------------------------------------|-------------------------------------------------|
| Part Number                              | 89550                                           |
| Cutout                                   | FL13 (B-Opening)                                |
| IP Rating                                | IP66/IP67                                       |
| Material                                 | TPE                                             |
| Temperature Range                        | -40 to +100°C                                   |
|                                          |                                                 |
| Material Properties                      | RoHS and REACH compliant                        |
| No. of Cable lead-throughs               | 11                                              |
| Suited for cables with connectors        | No                                              |
| Installation range (cables per diameter) | 4 x 5-7mm, 3 x 7-10mm, 2 x 10-14mm, 2 x 15-30mm |
| Width   Length   Height                  | 147 mm   57 mm   42 mm                          |
|                                          |                                                 |
|                                          |                                                 |